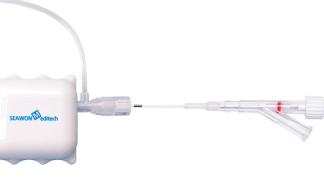

## FORA-B PLUS

Minimally invasive Quick recover Easy & Safe

FORA-B PLUS can be performed by injecting a drug into the epidural space to relieve pain. As a one-piece medical device, It is a balloon catheter with a balloon at the end of the catheter. In addition, the built-in guidewire can be combined to improve the rigidity when inserting the catheter.

## **Sector** Feature

- Perform bidirectionally
- Radiopaque & soft aromatic Shaft
- Steerable Aromatic distal tip
- Easy to handle
- · Easy to steer precisly
- No need to withdrawn the guidewire to inject the medication