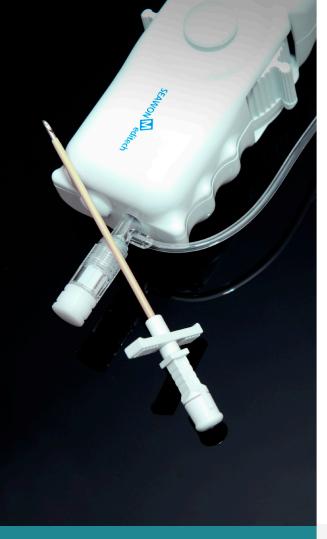

## FORA-B PLUS

Minimally invasive Quick recover Easy & Safe

FORA-B PLUS can be performed by injecting a drug into the epidural space to relieve pain. As a one-piece medical device, It is a balloon catheter with a balloon at the end of the catheter. In addition, the built-in guidewire can be combined to improve the rigidity when inserting the catheter.

## **Sector** Feature

- Perform bidirectionally
- Radiopaque & soft aromatic Shaft
- Steerable Aromatic distal tip
- Easy to handle
- · Easy to steer precisly
- No need to withdrawn the guidewire to inject the medication