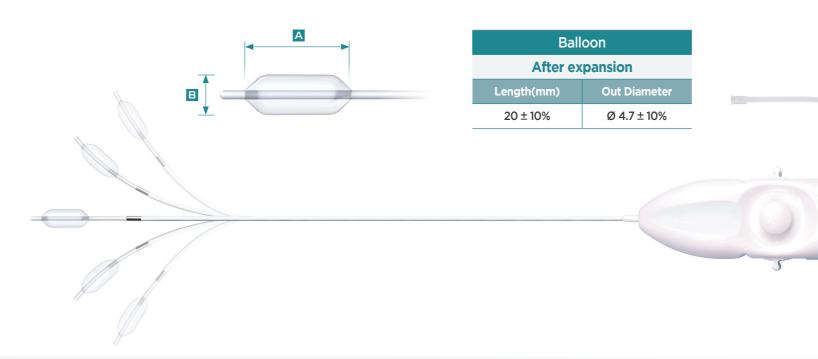

## FORA-B PLUS

Minimally invasive Quick recover Easy & Safe

FORA-B PLUS can be performed by injecting a drug into the epidural space to relieve pain. As a one-piece medical device, It is a balloon catheter with a balloon at the end of the catheter. In addition, the built-in guidewire can be combined to improve the rigidity when inserting the catheter.

## **Sector** Feature

- Perform bidirectionally
- Radiopaque & soft aromatic Shaft
- Steerable Aromatic distal tip
- Easy to handle
- · Easy to steer precisly
- No need to withdrawn the guidewire to inject the medication