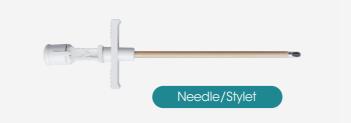

## 

| No. | Model<br>Name | Catheter |          |                        | Guide wire       | Needle   | Port    | Syringe      |
|-----|---------------|----------|----------|------------------------|------------------|----------|---------|--------------|
| 1   | SWCB38        | SW-BS-03 |          | Length 560<br>O.D. 1.1 |                  |          |         | 1-2-2-2      |
|     |               |          | SW-BC-32 |                        |                  |          | SWCV-12 | HJL3         |
|     |               | COV33B-1 |          | O.D. 2.1               | $\bigcirc$       |          |         |              |
|     |               |          | SWV33B-1 |                        | SWGW-700<br>-085 | SWVP-33L |         |              |
| 2   | SWCB39        | SW-BS-03 |          | Length 560<br>O.D. 1.1 |                  |          |         | 1+ 5 + 5 + 5 |
|     |               |          | SW-BC-32 |                        |                  |          | SWCV-12 | HJL3         |
|     |               | COV33B-2 |          | O.D. 2.1               |                  |          |         |              |
|     |               |          | SWV33B-1 |                        |                  | SWVP-33L |         |              |
| 3   | SWCB40        | SW-BS-03 |          | Length 560<br>O.D. 1.1 |                  |          |         | 10 2 4 2 - 3 |
|     |               |          | SW-BC-32 |                        |                  |          | SWCV-12 | HJL3         |
|     |               | COV33B-3 |          | O.D. 2.1               | $\bigcirc$       |          |         |              |
|     |               |          | SWV33B-2 |                        | SWGW-700<br>-085 | SWVP-33L |         |              |